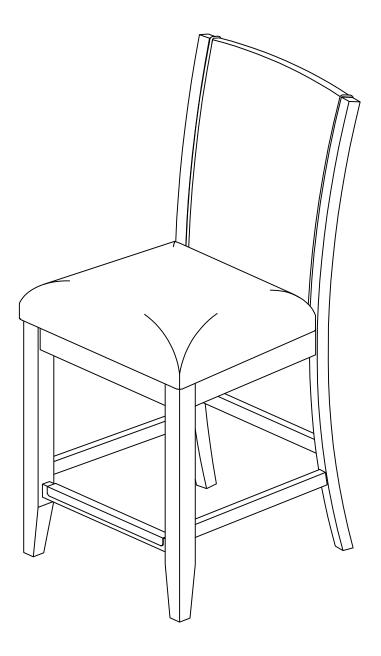

| 5/16"ID x 3/4"OD x 1/16"TK | 20 PCS |
| D          | RIGHT FRONT LEG      |        | 2 PCS | 6             | WOOD SCREW    | <b>(%)</b> | # 8 x 1 3/4"               | 12 PCS |
|            |                      |        |       | 7             | ALLEN KEY     |            | 1/6"                       | 1 PC   |
| Е          | FRONT STRETCHER      |        | 2 PCS |               |               |            |                            |        |
| F          | LEFT SIDE STRETCHER  |        | 2 PCS |               |               |            |                            |        |
| G          | RIGHT SIDE STRETCHER |        | 2 PCS |               |               |            |                            |        |

## STEP 1



PAGE 1 OF 3 MADE IN VIETNAM





## **COMPLETED**



## DO NOT TIGHTEN BOLS UNITL COMPLETELY ASSEMBLED.



It is recommended to install protective pads under all legs and supports to avoid damage or scratches when placing furniture on a wood floor or other hard surface, and to limit indentation and prevent discoloration if placing on carpet.

PAGE 3 OF 3 MADE IN VIETNAM