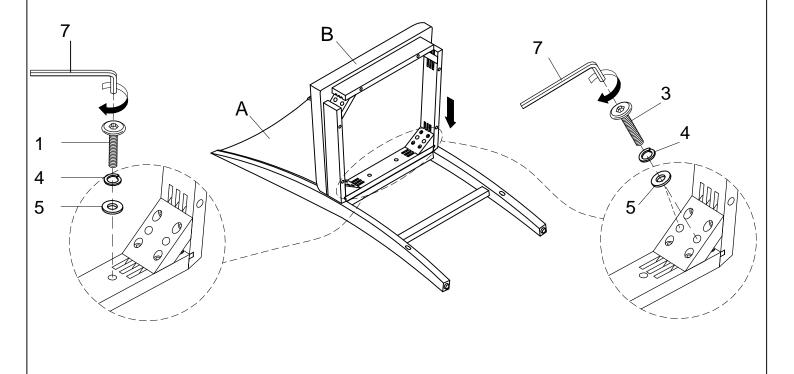

## STEP 1

PAGE 1 OF 3 MADE IN VIETNAM

| PARTS LIST |                      |        |       | HARDWARE LIST |               |            |                            |        |
|------------|----------------------|--------|-------|---------------|---------------|------------|----------------------------|--------|
| NO.        | Description          | Sketch | Q'ty  | NO.           | Description   | Sketch     | Size                       | Q'ty   |
| A          | CHAIR BACK           |        | 2 PCS | 1             | SHORT BOLT    | <b>()</b>  | 5/16"-20 x 1 1/2"          | 4 PCS  |
|            |                      |        |       | 2             | MEDIUM BOLT   | 9          | 5/16"-20 x 2"              | 8 PCS  |
| В          | CUSHION SEAT         |        | 2 PCS | 3             | LONG BOLT     | <b>()</b>  | 5/16"-20 x 3"              | 8 PCS  |
|            |                      |        |       | 4             | SPRING WASHER | 0          | 5/16"ID x 3/8"OD x 1/16"TK | 20 PCS |
| С          | LEFT FRONT LEG       |        | 2 PCS | 5             | FLAT WASHER   |            | 5/16"ID x 3/4"OD x 1/16"TK | 20 PCS |
| D          | RIGHT FRONT LEG      |        | 2 PCS | 6             | WOOD SCREW    | <b>(%)</b> | # 8 x 1 3/4"               | 12 PCS |
|            |                      |        |       | 7             | ALLEN KEY     |            | 1/6"                       | 1 PC   |
| Е          | FRONT STRETCHER      |        | 2 PCS |               |               |            |                            |        |
| F          | LEFT SIDE STRETCHER  |        | 2 PCS |               |               |            |                            |        |
| G          | RIGHT SIDE STRETCHER |        | 2 PCS |               |               |            |                            |        |