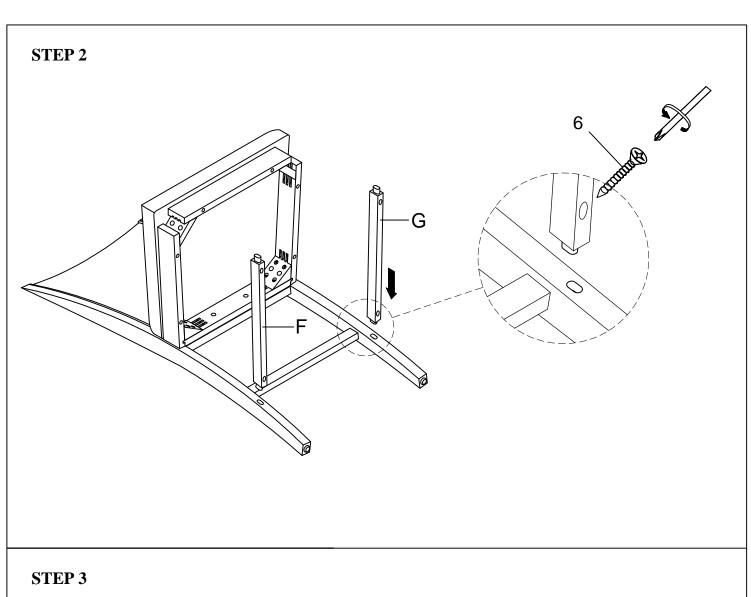

| PARTS LIST |                      |        |       | HARDWARE LIST |               |            |                            |        |
|------------|----------------------|--------|-------|---------------|---------------|------------|----------------------------|--------|
| NO.        | Description          | Sketch | Q'ty  | NO.           | Description   | Sketch     | Size                       | Q'ty   |
| A          | CHAIR BACK           |        | 2 PCS | 1             | SHORT BOLT    | <b>()</b>  | 5/16"-20 x 1 1/2"          | 4 PCS  |
|            |                      |        |       | 2             | MEDIUM BOLT   | 9          | 5/16"-20 x 2"              | 8 PCS  |
| В          | CUSHION SEAT         |        | 2 PCS | 3             | LONG BOLT     | <b>()</b>  | 5/16"-20 x 3"              | 8 PCS  |
|            |                      |        |       | 4             | SPRING WASHER | 0          | 5/16"ID x 3/8"OD x 1/16"TK | 20 PCS |
| С          | LEFT FRONT LEG       |        | 2 PCS | 5             | FLAT WASHER   |            | 5/16"ID x 3/4"OD x 1/16"TK | 20 PCS |
| D          | RIGHT FRONT LEG      |        | 2 PCS | 6             | WOOD SCREW    | <b>(%)</b> | # 8 x 1 3/4"               | 12 PCS |
|            |                      |        |       | 7             | ALLEN KEY     |            | 1/6"                       | 1 PC   |
| Е          | FRONT STRETCHER      |        | 2 PCS |               |               |            |                            |        |
| F          | LEFT SIDE STRETCHER  |        | 2 PCS |               |               |            |                            |        |
| G          | RIGHT SIDE STRETCHER |        | 2 PCS |               |               |            |                            |        |