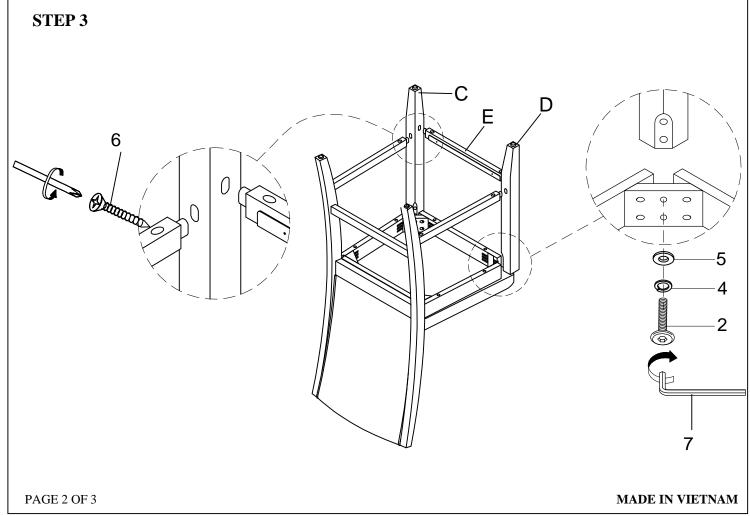

| PARTS LIST |                      |        |       | HARDWARE LIST |               |            |                            |        |
|------------|----------------------|--------|-------|---------------|---------------|------------|----------------------------|--------|
| NO.        | Description          | Sketch | Q'ty  | NO.           | Description   | Sketch     | Size                       | Q'ty   |
| A          | CHAIR BACK           |        | 2 PCS | 1             | SHORT BOLT    | <b>()</b>  | 5/16"-20 x 1 1/2"          | 4 PCS  |
|            |                      |        |       | 2             | MEDIUM BOLT   | 9          | 5/16"-20 x 2"              | 8 PCS  |
| В          | CUSHION SEAT         |        | 2 PCS | 3             | LONG BOLT     | <b>()</b>  | 5/16"-20 x 3"              | 8 PCS  |
|            |                      |        |       | 4             | SPRING WASHER | 0          | 5/16"ID x 3/8"OD x 1/16"TK | 20 PCS |
| С          | LEFT FRONT LEG       |        | 2 PCS | 5             | FLAT WASHER   |            | 5/16"ID x 3/4"OD x 1/16"TK | 20 PCS |
| D          | RIGHT FRONT LEG      |        | 2 PCS | 6             | WOOD SCREW    | <b>(%)</b> | # 8 x 1 3/4"               | 12 PCS |
|            |                      |        |       | 7             | ALLEN KEY     |            | 1/6"                       | 1 PC   |
| Е          | FRONT STRETCHER      |        | 2 PCS |               |               |            |                            |        |
| F          | LEFT SIDE STRETCHER  |        | 2 PCS |               |               |            |                            |        |
| G          | RIGHT SIDE STRETCHER |        | 2 PCS |               |               |            |                            |        |

PAGE 3 OF 3 MADE IN VIETNAM